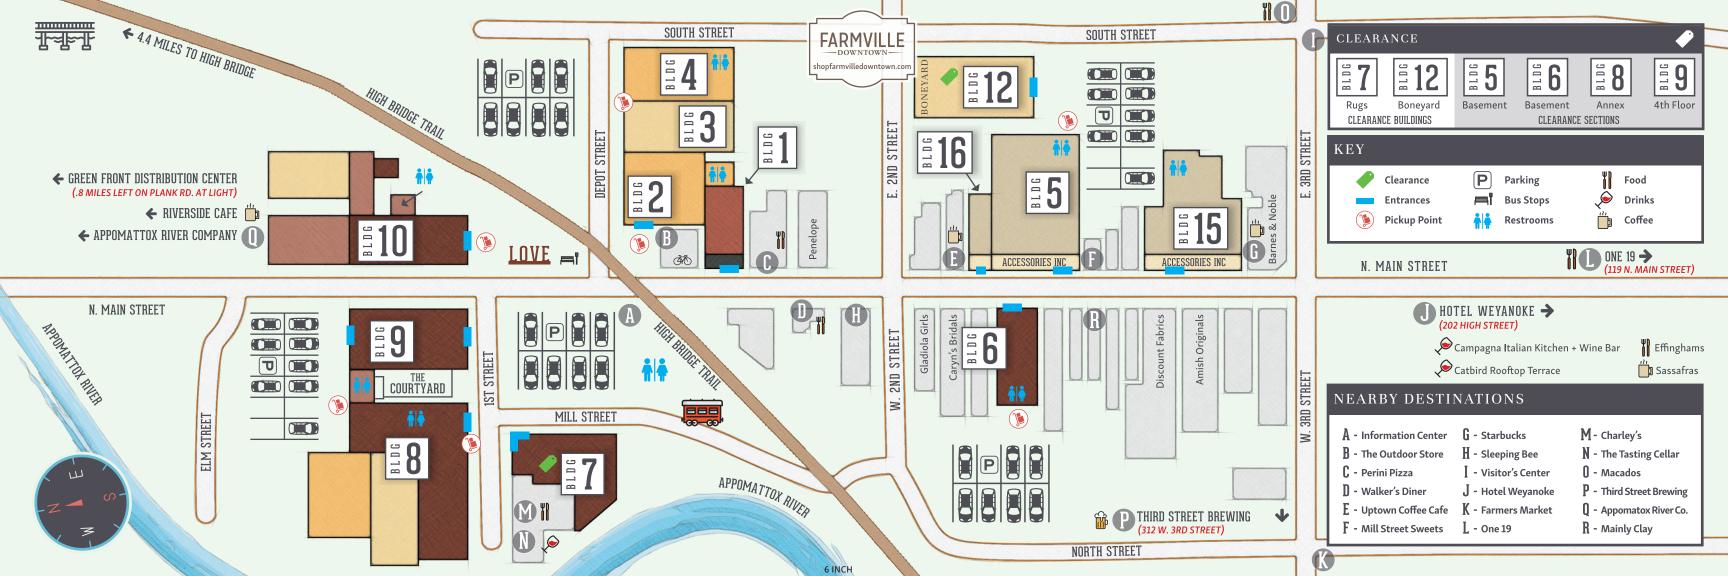

## LAY OF THE LAND P

#### FACTS

- Approximately 1,000,000 sq. ft.
- Family Owned & Founded in 1968
- 13 Buildings: Historic Tobacco Warehouses and Revitalized Department Stores

#### FURNITURE/ HOME DÉCOR

- Over 175 Manufacturers
- Organized by Buildings and Floors
- Highly Discounted Off of Normal Retail Pricing

#### RUGS

- Lowest prices in U.S.
- Massive Inventory
- Buildings 1-4, 7, 12, 15
- Learn more online at greenfront.com/rugguide

#### **HOURS**

- Monday Friday: 10:00 5:30
- Saturday: 10:00 6:00
- Sunday: Closed (Farmville Only)

#### **LOCATIONS**