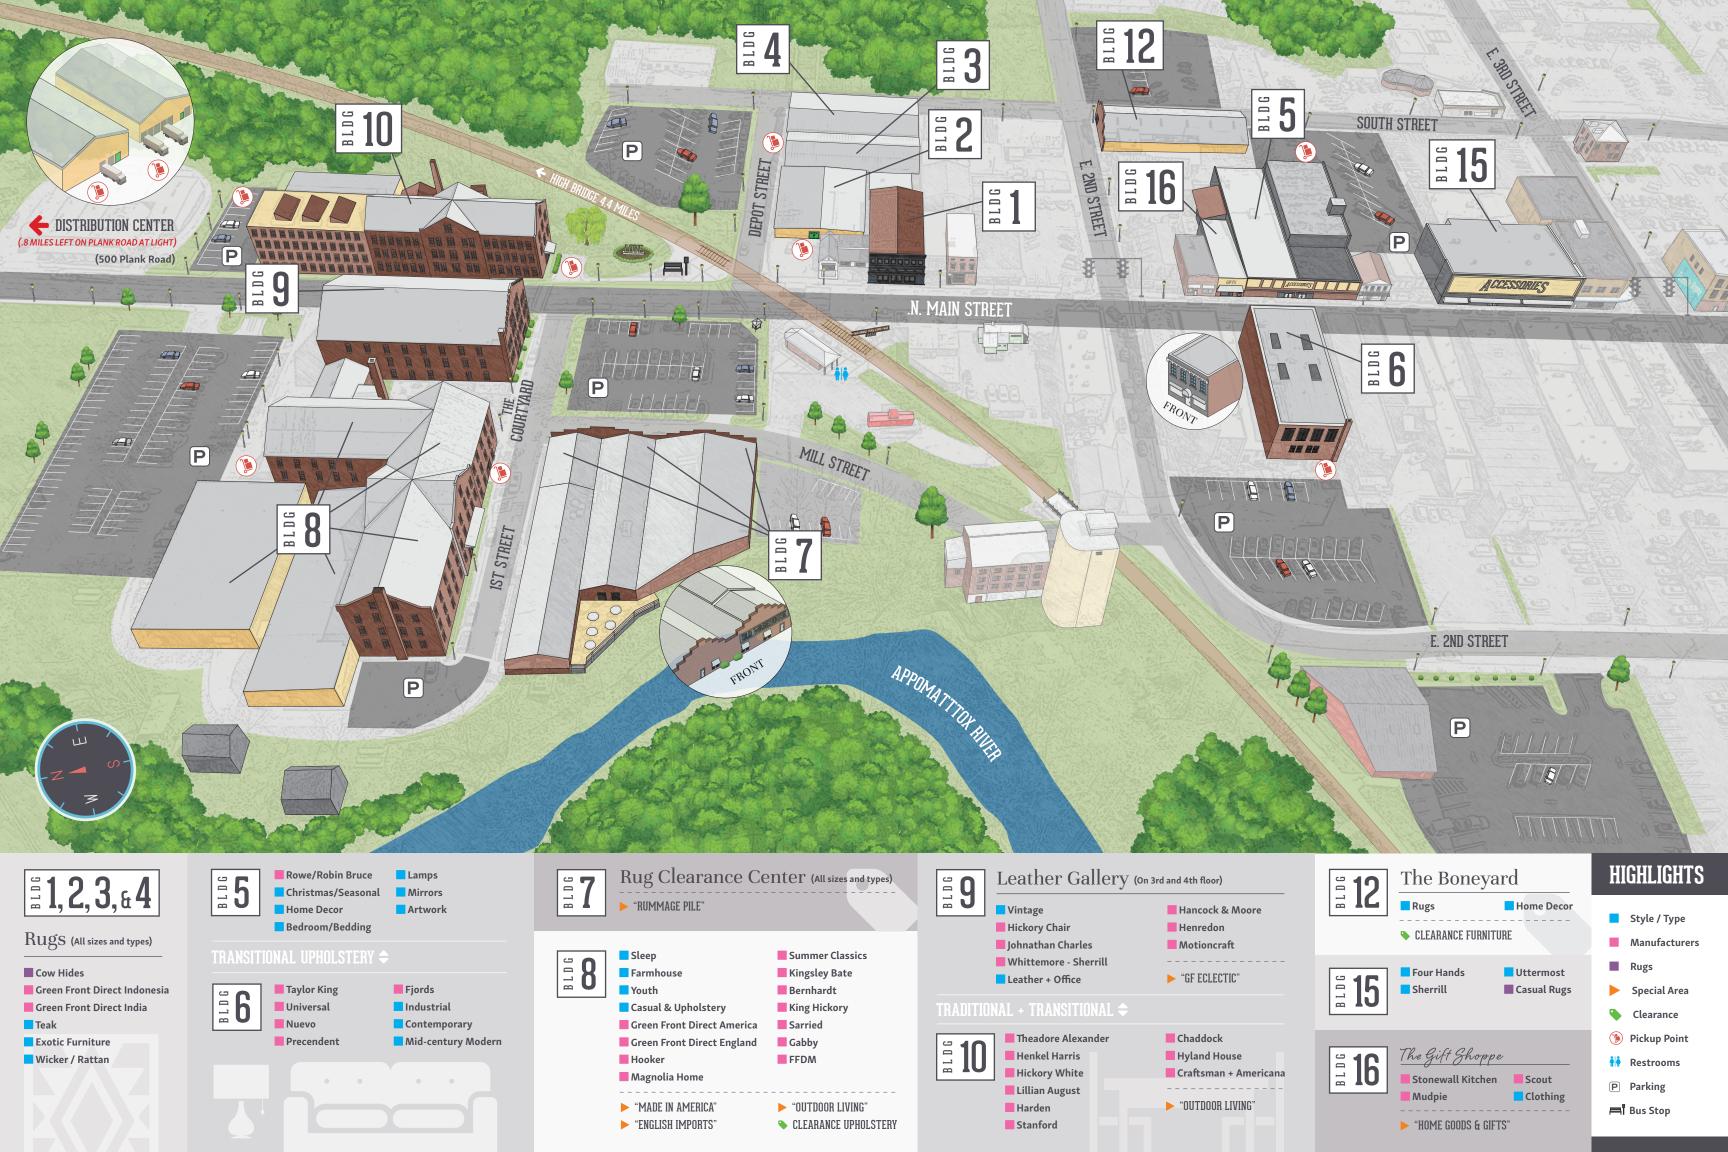

## LAY OF THE LAND P

#### FACTS

- Approximately 1,000,000 sq. ft.
- Family Owned & Founded in 1968
- 13 Buildings: Historic Tobacco Warehouses and Revitalized Department Stores

#### FURNITURE/ HOME DÉCOR

- Over 175 Manufacturers
- Organized by Buildings and Floors
- Highly Discounted Off of Normal Retail Pricing

#### RUGS

- Lowest prices in U.S.
- Massive Inventory
- Buildings 1-4, 7, 12, 15
- Learn more online at greenfront.com/rugguide

#### **HOURS**

- Monday Friday: 10:00 5:30
- Saturday: 10:00 6:00
- Sunday: Closed (Farmville Only)

#### **LOCATIONS**